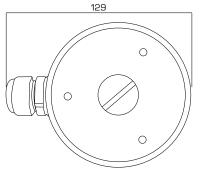

Aluminum alloy material with surface spray treatment

DS-1280ZJ-XS

Suitable for bullet cameras

Ø100 x 43.2 x 129mm

Junction box

**Aluminum Alloy** 

**Hik White** 

320g

unit: mm