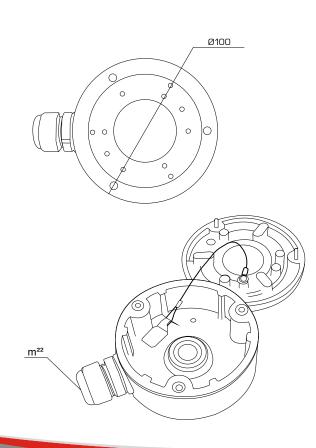

Aluminum alloy material with surface spray treatment

DS-1280ZJ-XS

Suitable for bullet cameras

Ø100 x 43.2 x 129mm

Junction box

**Aluminum Alloy** 

**Hik White** 

320g

- Waterproof design
- Cable hole on bracket makes the feature better

## **INFORMATION:**

- The bracket should be installed on a flat wall
- The wall must be capable of supporting over 3 times as much as the total weight of the camera and the mount
- The maximum load capacity of the bracket is 4.5kg
- Waterproof ribber is necessary for outdoor application