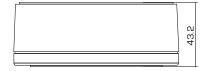

Aluminum alloy material with surface spray treatment

DS-1280ZJ-XS

Suitable for bullet cameras

Ø100 x 43.2 x 129mm

Junction box

**Aluminum Alloy** 

**Hik White** 

320g

unit: mm