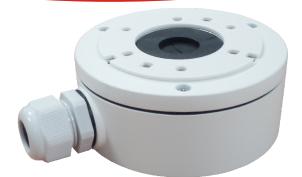

Aluminum alloy material with surface spray treatment

DS-1280ZJ-XS

Suitable for bullet cameras

Ø100 x 43.2 x 129mm

Junction box

**Aluminum Alloy** 

**Hik White** 

320g

- Waterproof design
- Cable hole on bracket makes the feature better