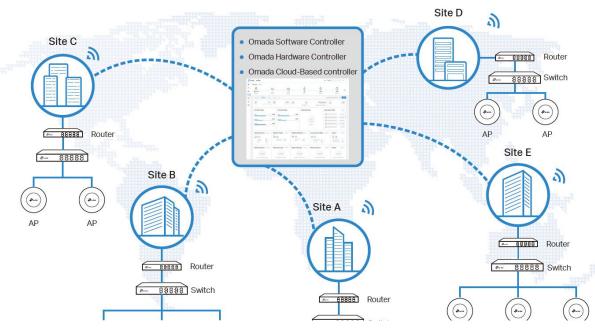

## Software Defined Networking (SDN) with Cloud Access

Omada Software Defined Networking (SDN) platform integrates network devices, including access points, switches and gateways, providing 100% centralized cloud management. Omada creates a highly scalable network——all controlled from a single interface. Seamless wireless and wired connections are provided, ideal for use in hospitality, education, retail, offices, and more.