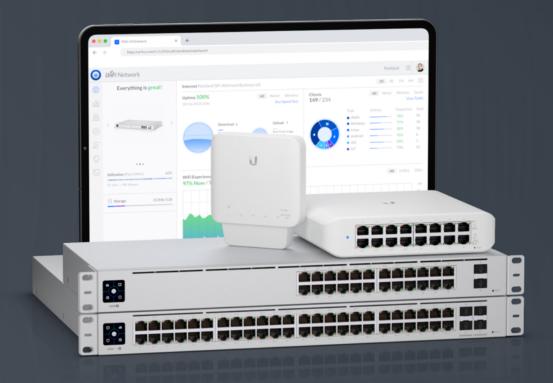

# **UniFi Aggregation Switch**

USW-Aggregation is a managed Layer 2 switch with eight 10G SFP+ ports, offering link aggregation for higher capacity and increased availability. USW-Aggregation features Layer 2 capabilities and supports high-bandwidth links, making it ideal for aggregation switching to any UniFi solution that deploys various interconnect topologies. Built-in 36W AC/DC power supply can support copper Ethernet UF-RJ45-10G modules (sold separately) in all eight ports.