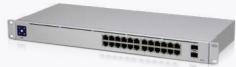

## UniFi Switch 24

USW-24 is a managed Layer 2 switch with (24) Gigabit Ethernet ports and (2) SFP ports. Its compact 7.9" depth and fanless design allow it to be placed in any workspace, and the 1.3" touchscreen provides current switch states and the necessary information you need for quick diagnosis.