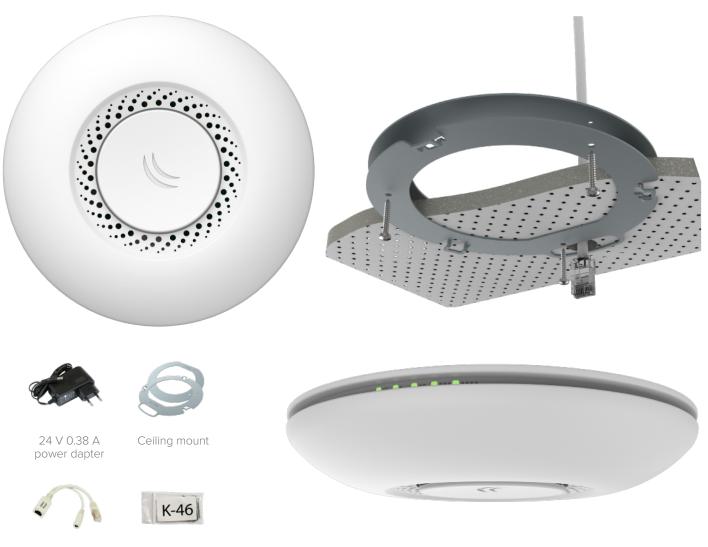

PoE injector

K-46 screw kit

Unlike traditional controller software, which requires a separate PC/Mac to run, our CAPsMAN runs on any existing RouterBOARD device in your network. No need for a separate controller machine. Everything is included to get you started, wall/ceiling mount, PoE injector, power adapter and even the screws and screw anchors.