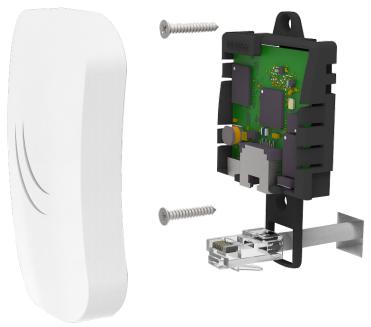

Included with the product are two different casings, which can easily be swapped out, or, if you really like to fit the design with the environment, we are providing 3D printer friendly design files. The customisation possibilities are endless.

The cAP lite supports 802.11b/g/n and can be powered by power over ethernet. It's a perfect companion for the MikroTik CAPsMAN (controlled AP system manager), allowing you to control all your AP devices from one central location. The cAP lite can also be used as a stand alone access point with the full potential of RouterOS.